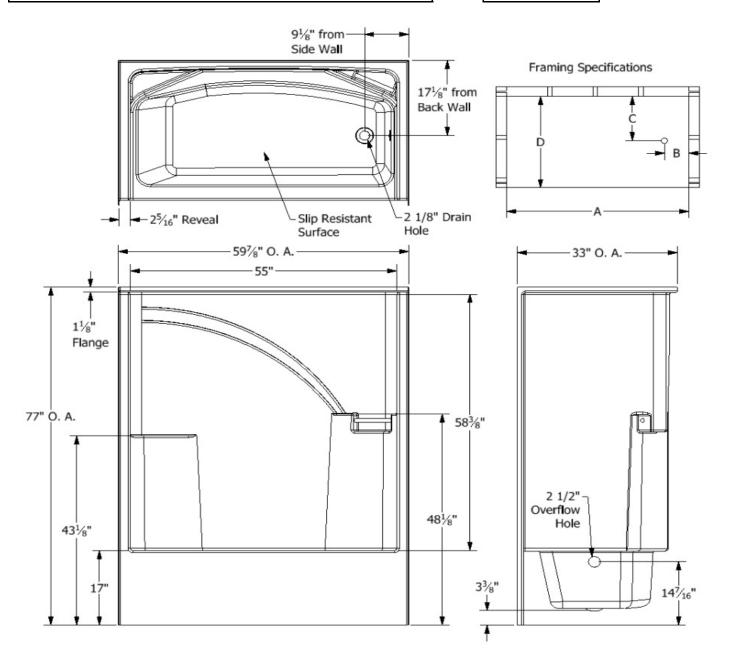

# **Diamond Tub & Showers Spec Sheet**

Model: TB 603377 L/R Drain (RH Shown)
Description: Tub/Shower Combo 1 Piece Unit

### **Specifications**

| Model#    | Material               | Wall Finish | Pieces | Drain | Apron<br>Height | Net Weight<br>Lbs. |
|-----------|------------------------|-------------|--------|-------|-----------------|--------------------|
| TB 603377 | Fiberglass/<br>Gelcoat | Smooth      | 1      | LH/RH | 17"             |                    |

## Sump Data

| Top of Drain to Bottom | Capacity to Overflow | Top Dimensions Bottom Dim |         | mensions |       |
|------------------------|----------------------|---------------------------|---------|----------|-------|
| of Overflow            | Gallons              | Length                    | Width   | Length   | Width |
| 9 1/4"                 | 36.0                 | 52 3/16"                  | 23 1/8" | 41 5/16" | 17"   |

# Framing Dimensions

| Α    | В      | С       | D   |
|------|--------|---------|-----|
| 60 " | 9 1/8" | 17 1/8" | 33" |

### **Enclosure Opening**

|        |         | _ |
|--------|---------|---|
| Length | Width   |   |
| 55"    | 58 3/8" |   |

Certified to conform to HUD/UM73b,ANSI Z124.1, and ASTM E- 162 Flame Spread Rating 200 or less and is under a program of factory inspection.